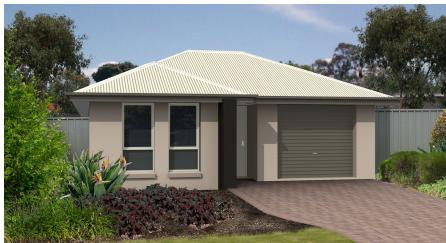

## **ASCOT TERRACE**

## This package includes:

- 376m2 of land in Aldinga Beach close enough to the beach you can hear the waves
- Rossdale Homes Ascot Tce built to Select specifications
- 2.7m ceilings to home
- Master bedroom with Ensuite and Walk in Robe
- Built in Robes to bed 2 & bed 3
- Single garage with automatic roller door and internal access to home, space for extra car behind garage
- Great open plan with 2 living areas
- Quality Westinghouse appliances to kitchen including Retracta Range-hood set in overhead cupboards
- Solar Electric boosted hot water system
- Front elevation to be rendered allowing for 2 colors
- · Ceiling, External walls and internal walls are all insulated
- · Healthy footings allowance is also included
- 100% Absolute Fixed Price Contract with no hidden costs
- 25 Year Structural Warranty
- More options available, call today to find out more