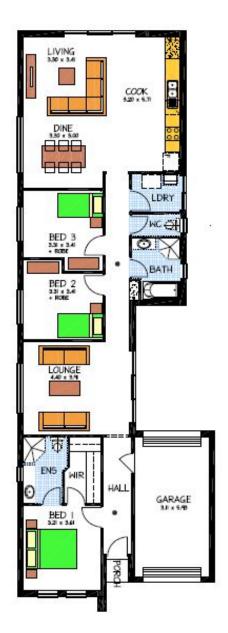

## This package includes:

- 376m2 of land in Aldinga Beach close enough to the beach you can hear the waves
- Rossdale Homes Ascot Tce built to Select specifications
- 2.7m ceilings to home
- Master bedroom with Ensuite and Walk in Robe
- Built in Robes to bed 2 & bed 3
- Single garage with automatic roller door and internal access to home, space for extra car behind garage
- Great open plan with 2 living areas
- Quality Westinghouse appliances to kitchen including Retracta Range-hood set in overhead cupboards
- Solar Electric boosted hot water system
- Front elevation to be rendered allowing for 2 colors
- · Ceiling, External walls and internal walls are all insulated
- · Healthy footings allowance is also included
- 100% Absolute Fixed Price Contract with no hidden costs
- 25 Year Structural Warranty
- More options available, call today to find out more